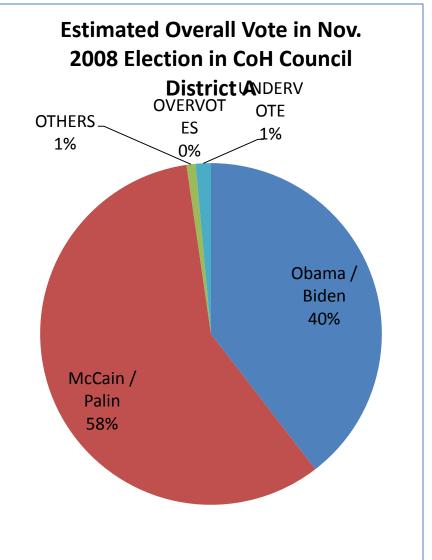

8  |
| Estimated Vote CoH Council District D                                               | page 9  |
| Estimated Vote CoH Council District E                                               | page 10 |
| Estimated Vote CoH Council District F                                               | page 11 |
| Estimated Vote CoH Council District G                                               | page 12 |
| Estimated Vote CoH Council District H                                               | page 13 |
| Estimated Vote CoH Council District I                                               | page 14 |





## Estimated PERCENTAGE OF BALLOTS EACH CITY OF HOUSTON COUNCIL DISTRICT CONSTITUTED IN NOV. 2008 ELECTION



#### Vote in Nov. 2008 Election in City of Houston





#### **CoH Council District A**





#### **CoH Council District B**





#### **CoH Council District C**





#### **CoH Council District D**





#### **CoH Council District E**





#### **CoH Council District F**





#### **CoH Council District G**





#### **CoH Council District H**





#### **CoH Council District I**