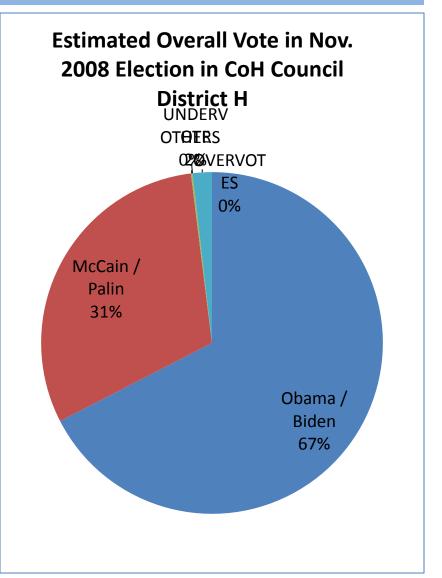

| page 11 |
| Estimated Vote CoH Council District G                                               | page 12 |
| Estimated Vote CoH Council District H                                               | page 13 |
| Estimated Vote CoH Council District I                                               | page 14 |





## Estimated PERCENTAGE OF BALLOTS EACH CITY OF HOUSTON COUNCIL DISTRICT CONSTITUTED IN NOV. 2008 ELECTION



#### Vote in Nov. 2008 Election in City of Houston





#### **CoH Council District A**





#### **CoH Council District B**





#### **CoH Council District C**





#### **CoH Council District D**





#### **CoH Council District E**





#### **CoH Council District F**





#### **CoH Council District G**





#### **CoH Council District H**





#### **CoH Council District I**