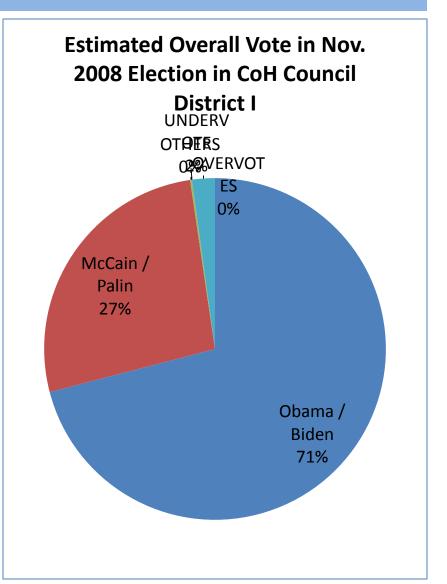

1 |
| Estimated Vote CoH Council District G                                               | page 12 |
| Estimated Vote CoH Council District H                                               | page 13 |
| Estimated Vote CoH Council District I                                               | page 14 |





## Estimated PERCENTAGE OF BALLOTS EACH CITY OF HOUSTON COUNCIL DISTRICT CONSTITUTED IN NOV. 2008 ELECTION



#### Vote in Nov. 2008 Election in City of Houston





#### **CoH Council District A**





#### **CoH Council District B**





#### **CoH Council District C**





#### **CoH Council District D**





#### **CoH Council District E**





#### **CoH Council District F**





#### **CoH Council District G**





#### **CoH Council District H**





#### **CoH Council District I**