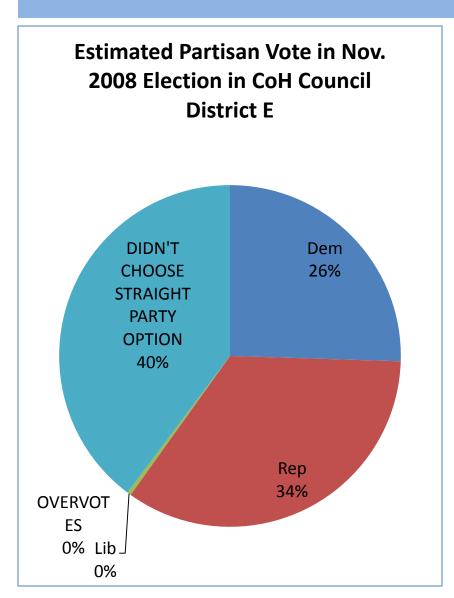

| page 10 |
| Estimated Vote CoH Council District F                                               | page 11 |
| Estimated Vote CoH Council District G                                               | page 12 |
| Estimated Vote CoH Council District H                                               | page 13 |
| Estimated Vote CoH Council District I                                               | page 14 |





## Estimated PERCENTAGE OF BALLOTS EACH CITY OF HOUSTON COUNCIL DISTRICT CONSTITUTED IN NOV. 2008 ELECTION



#### Vote in Nov. 2008 Election in City of Houston





#### **CoH Council District A**





#### **CoH Council District B**





#### **CoH Council District C**





#### **CoH Council District D**





#### **CoH Council District E**





#### **CoH Council District F**





#### **CoH Council District G**





#### **CoH Council District H**





#### **CoH Council District I**