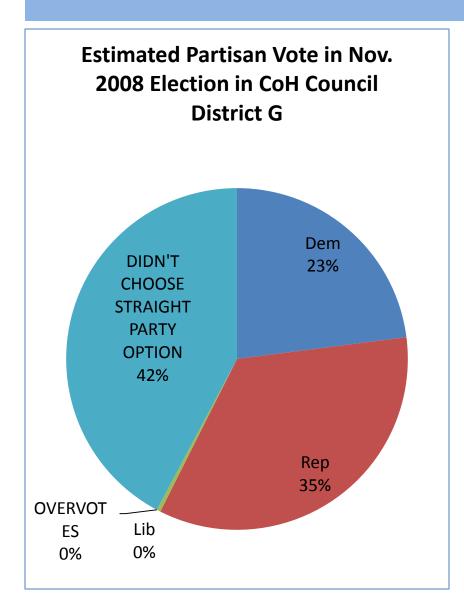

oH Council District F                                               | page 11 |
| Estimated Vote CoH Council District G                                               | page 12 |
| Estimated Vote CoH Council District H                                               | page 13 |
| Estimated Vote CoH Council District I                                               | page 14 |





## Estimated PERCENTAGE OF BALLOTS EACH CITY OF HOUSTON COUNCIL DISTRICT CONSTITUTED IN NOV. 2008 ELECTION



#### Vote in Nov. 2008 Election in City of Houston





#### **CoH Council District A**





#### **CoH Council District B**





#### **CoH Council District C**





#### **CoH Council District D**





#### **CoH Council District E**





#### **CoH Council District F**





#### **CoH Council District G**





#### **CoH Council District H**





#### **CoH Council District I**