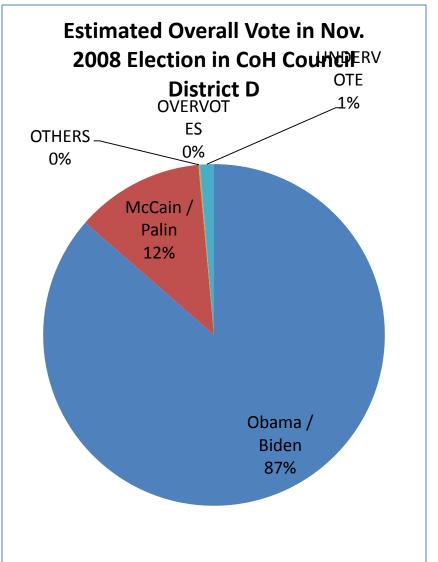

ated Vote CoH Council District E                                               | page 10 |
| Estimated Vote CoH Council District F                                               | page 11 |
| Estimated Vote CoH Council District G                                               | page 12 |
| Estimated Vote CoH Council District H                                               | page 13 |
| Estimated Vote CoH Council District I                                               | page 14 |





## Estimated PERCENTAGE OF BALLOTS EACH CITY OF HOUSTON COUNCIL DISTRICT CONSTITUTED IN NOV. 2008 ELECTION



#### Vote in Nov. 2008 Election in City of Houston





#### **CoH Council District A**





#### **CoH Council District B**





#### **CoH Council District C**





#### **CoH Council District D**





#### **CoH Council District E**





#### **CoH Council District F**





#### **CoH Council District G**





#### **CoH Council District H**





#### **CoH Council District I**