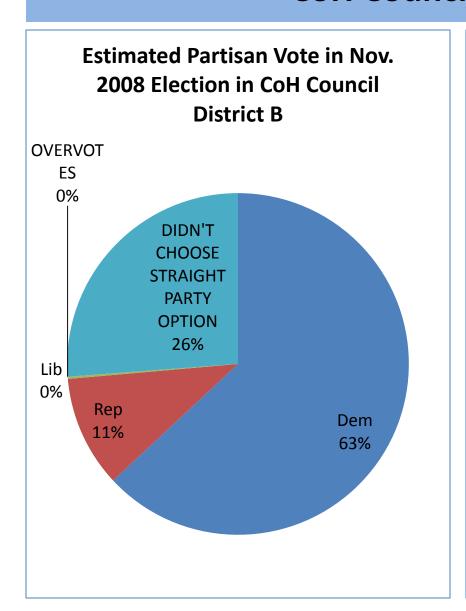

District D                                               | page 9  |
| Estimated Vote CoH Council District E                                               | page 10 |
| Estimated Vote CoH Council District F                                               | page 11 |
| Estimated Vote CoH Council District G                                               | page 12 |
| Estimated Vote CoH Council District H                                               | page 13 |
| Estimated Vote CoH Council District I                                               | page 14 |





## Estimated PERCENTAGE OF BALLOTS EACH CITY OF HOUSTON COUNCIL DISTRICT CONSTITUTED IN NOV. 2008 ELECTION



#### Vote in Nov. 2008 Election in City of Houston





#### **CoH Council District A**





#### **CoH Council District B**





#### **CoH Council District C**





#### **CoH Council District D**





#### **CoH Council District E**





#### **CoH Council District F**





#### **CoH Council District G**





#### **CoH Council District H**





#### **CoH Council District I**