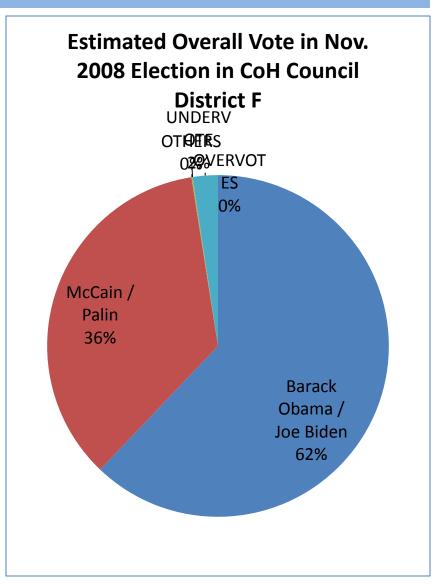

| page 10 |
| Estimated Vote CoH Council District F                                               | page 11 |
| Estimated Vote CoH Council District G                                               | page 12 |
| Estimated Vote CoH Council District H                                               | page 13 |
| Estimated Vote CoH Council District I                                               | page 14 |





## Estimated PERCENTAGE OF BALLOTS EACH CITY OF HOUSTON COUNCIL DISTRICT CONSTITUTED IN NOV. 2008 ELECTION



#### Vote in Nov. 2008 Election in City of Houston





#### **CoH Council District A**





#### **CoH Council District B**





#### **CoH Council District C**





#### **CoH Council District D**





#### **CoH Council District E**





#### **CoH Council District F**





#### **CoH Council District G**





#### **CoH Council District H**





#### **CoH Council District I**