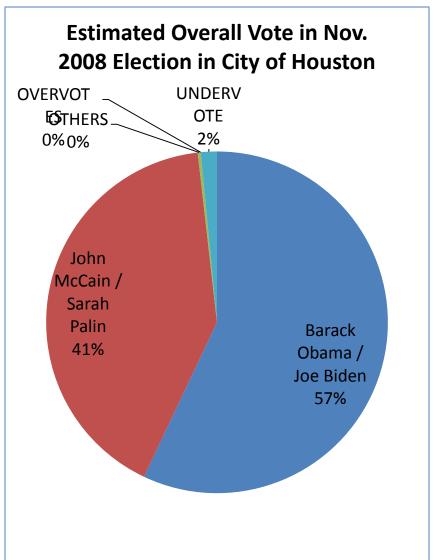

| page 8  |
| Estimated Vote CoH Council District D                                               | page 9  |
| Estimated Vote CoH Council District E                                               | page 10 |
| Estimated Vote CoH Council District F                                               | page 11 |
| Estimated Vote CoH Council District G                                               | page 12 |
| Estimated Vote CoH Council District H                                               | page 13 |
| Estimated Vote CoH Council District I                                               | page 14 |





## Estimated PERCENTAGE OF BALLOTS EACH CITY OF HOUSTON COUNCIL DISTRICT CONSTITUTED IN NOV. 2008 ELECTION



#### Vote in Nov. 2008 Election in City of Houston





#### **CoH Council District A**





#### **CoH Council District B**





#### **CoH Council District C**





#### **CoH Council District D**





#### **CoH Council District E**





#### **CoH Council District F**





#### **CoH Council District G**





#### **CoH Council District H**





#### **CoH Council District I**