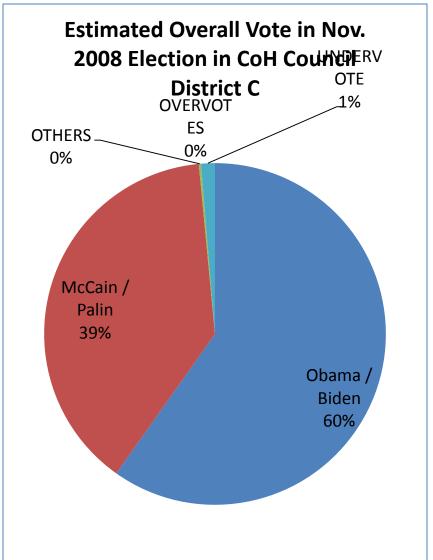

| page 9  |
| Estimated Vote CoH Council District E                                               | page 10 |
| Estimated Vote CoH Council District F                                               | page 11 |
| Estimated Vote CoH Council District G                                               | page 12 |
| Estimated Vote CoH Council District H                                               | page 13 |
| Estimated Vote CoH Council District I                                               | page 14 |





## Estimated PERCENTAGE OF BALLOTS EACH CITY OF HOUSTON COUNCIL DISTRICT CONSTITUTED IN NOV. 2008 ELECTION



#### Vote in Nov. 2008 Election in City of Houston





#### **CoH Council District A**





#### **CoH Council District B**





#### **CoH Council District C**





#### **CoH Council District D**





#### **CoH Council District E**





#### **CoH Council District F**





#### **CoH Council District G**





#### **CoH Council District H**





#### **CoH Council District I**