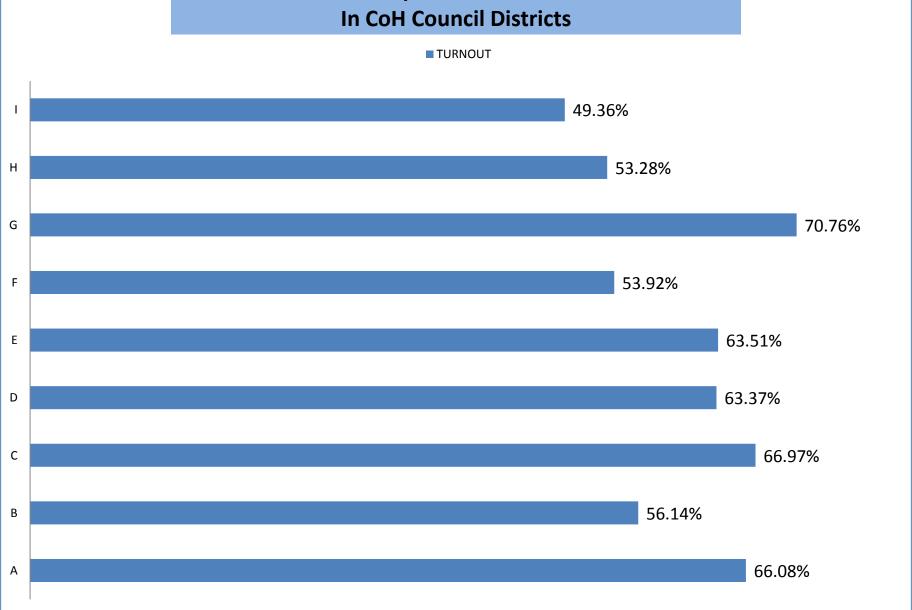

| page 6  |
| Estimated Vote CoH Council District B                                               | page 7  |
| Estimated Vote CoH Council District C                                               | page 8  |
| Estimated Vote CoH Council District D                                               | page 9  |
| Estimated Vote CoH Council District E                                               | page 10 |
| Estimated Vote CoH Council District F                                               | page 11 |
| Estimated Vote CoH Council District G                                               | page 12 |
| Estimated Vote CoH Council District H                                               | page 13 |
| Estimated Vote CoH Council District I                                               | page 14 |





## Estimated PERCENTAGE OF BALLOTS EACH CITY OF HOUSTON COUNCIL DISTRICT CONSTITUTED IN NOV. 2008 ELECTION



#### Vote in Nov. 2008 Election in City of Houston





#### **CoH Council District A**





#### **CoH Council District B**





#### **CoH Council District C**





#### **CoH Council District D**





#### **CoH Council District E**





#### **CoH Council District F**





#### **CoH Council District G**





#### **CoH Council District H**





#### **CoH Council District I**