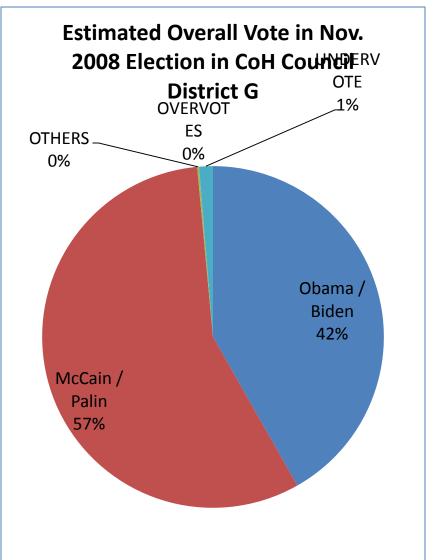

Council District F                                               | page 11 |
| Estimated Vote CoH Council District G                                               | page 12 |
| Estimated Vote CoH Council District H                                               | page 13 |
| Estimated Vote CoH Council District I                                               | page 14 |





## Estimated PERCENTAGE OF BALLOTS EACH CITY OF HOUSTON COUNCIL DISTRICT CONSTITUTED IN NOV. 2008 ELECTION



#### Vote in Nov. 2008 Election in City of Houston





#### **CoH Council District A**





#### **CoH Council District B**





#### **CoH Council District C**





#### **CoH Council District D**





#### **CoH Council District E**





#### **CoH Council District F**





#### **CoH Council District G**





#### **CoH Council District H**





#### **CoH Council District I**