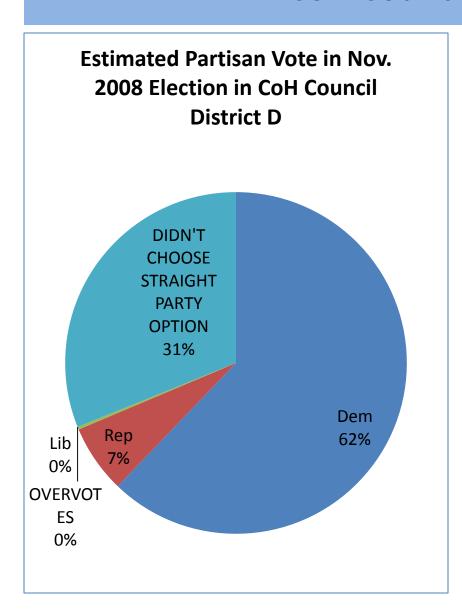

imated Vote CoH Council District E                                               | page 10 |
| Estimated Vote CoH Council District F                                               | page 11 |
| Estimated Vote CoH Council District G                                               | page 12 |
| Estimated Vote CoH Council District H                                               | page 13 |
| Estimated Vote CoH Council District I                                               | page 14 |





## Estimated PERCENTAGE OF BALLOTS EACH CITY OF HOUSTON COUNCIL DISTRICT CONSTITUTED IN NOV. 2008 ELECTION



#### Vote in Nov. 2008 Election in City of Houston





#### **CoH Council District A**





#### **CoH Council District B**





#### **CoH Council District C**





#### **CoH Council District D**





#### **CoH Council District E**





#### **CoH Council District F**





#### **CoH Council District G**





#### **CoH Council District H**





#### **CoH Council District I**