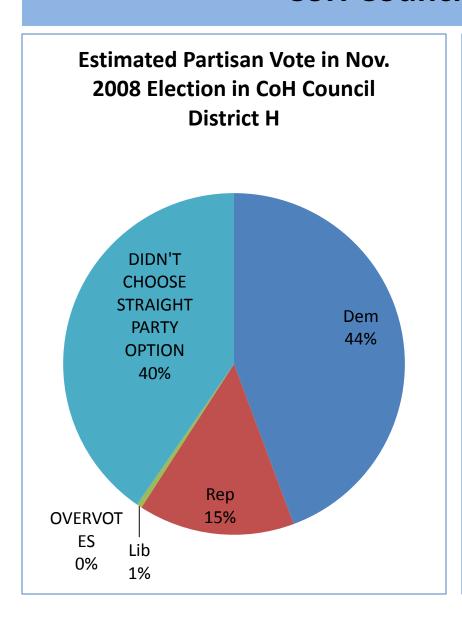

| page 11 |
| Estimated Vote CoH Council District G                                               | page 12 |
| Estimated Vote CoH Council District H                                               | page 13 |
| Estimated Vote CoH Council District I                                               | page 14 |





## Estimated PERCENTAGE OF BALLOTS EACH CITY OF HOUSTON COUNCIL DISTRICT CONSTITUTED IN NOV. 2008 ELECTION



#### Vote in Nov. 2008 Election in City of Houston





#### **CoH Council District A**





#### **CoH Council District B**





#### **CoH Council District C**





#### **CoH Council District D**





#### **CoH Council District E**





#### **CoH Council District F**





#### **CoH Council District G**





#### **CoH Council District H**





#### **CoH Council District I**