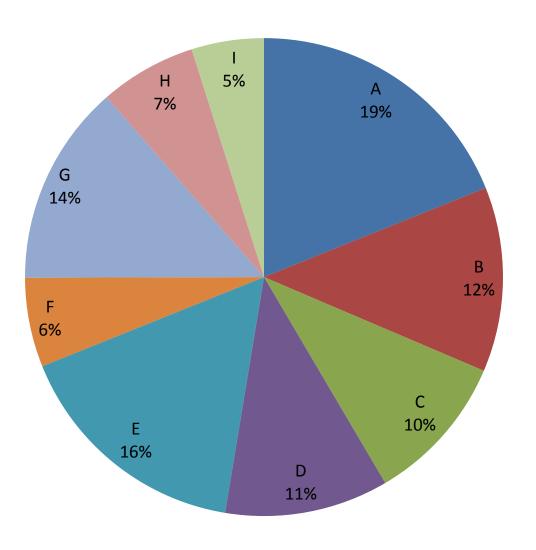

## Estimated PERCENTAGE OF BALLOTS EACH CITY OF HOUSTON COUNCIL DISTRICT CONSTITUTED IN NOV. 2008 ELECTION