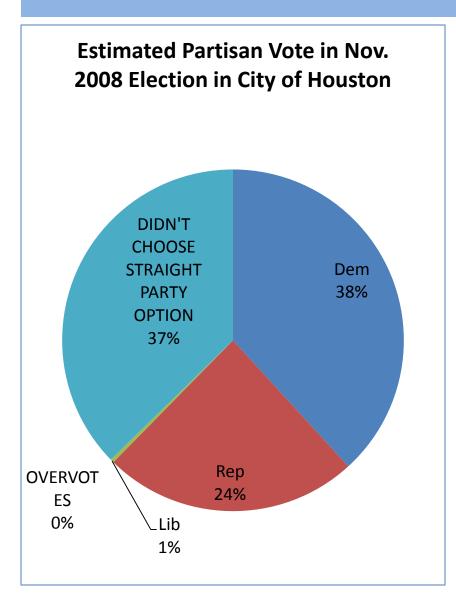

| page 8  |
| Estimated Vote CoH Council District D                                               | page 9  |
| Estimated Vote CoH Council District E                                               | page 10 |
| Estimated Vote CoH Council District F                                               | page 11 |
| Estimated Vote CoH Council District G                                               | page 12 |
| Estimated Vote CoH Council District H                                               | page 13 |
| Estimated Vote CoH Council District I                                               | page 14 |





## Estimated PERCENTAGE OF BALLOTS EACH CITY OF HOUSTON COUNCIL DISTRICT CONSTITUTED IN NOV. 2008 ELECTION



#### Vote in Nov. 2008 Election in City of Houston





#### **CoH Council District A**





#### **CoH Council District B**





#### **CoH Council District C**





#### **CoH Council District D**





#### **CoH Council District E**





#### **CoH Council District F**





#### **CoH Council District G**





#### **CoH Council District H**





#### **CoH Council District I**