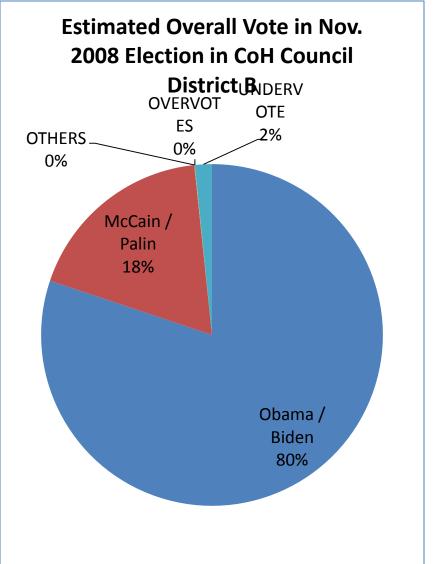

strict D                                               | page 9  |
| Estimated Vote CoH Council District E                                               | page 10 |
| Estimated Vote CoH Council District F                                               | page 11 |
| Estimated Vote CoH Council District G                                               | page 12 |
| Estimated Vote CoH Council District H                                               | page 13 |
| Estimated Vote CoH Council District I                                               | page 14 |





## Estimated PERCENTAGE OF BALLOTS EACH CITY OF HOUSTON COUNCIL DISTRICT CONSTITUTED IN NOV. 2008 ELECTION



#### Vote in Nov. 2008 Election in City of Houston





#### **CoH Council District A**





#### **CoH Council District B**





#### **CoH Council District C**





#### **CoH Council District D**





#### **CoH Council District E**





#### **CoH Council District F**





#### **CoH Council District G**





#### **CoH Council District H**





#### **CoH Council District I**