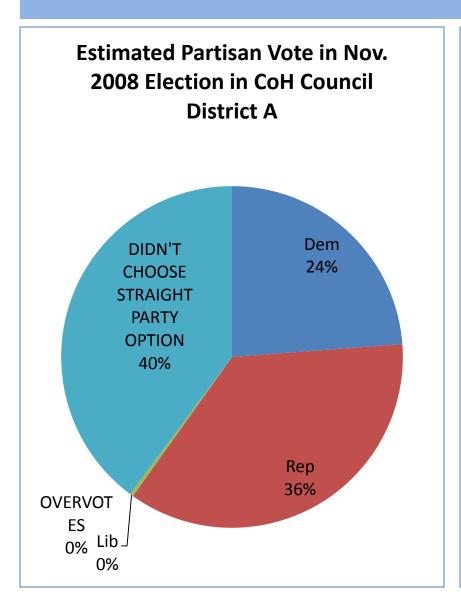

ge 8  |
| Estimated Vote CoH Council District D                                               | page 9  |
| Estimated Vote CoH Council District E                                               | page 10 |
| Estimated Vote CoH Council District F                                               | page 11 |
| Estimated Vote CoH Council District G                                               | page 12 |
| Estimated Vote CoH Council District H                                               | page 13 |
| Estimated Vote CoH Council District I                                               | page 14 |





## Estimated PERCENTAGE OF BALLOTS EACH CITY OF HOUSTON COUNCIL DISTRICT CONSTITUTED IN NOV. 2008 ELECTION



#### Vote in Nov. 2008 Election in City of Houston





#### **CoH Council District A**





#### **CoH Council District B**





#### **CoH Council District C**





#### **CoH Council District D**





#### **CoH Council District E**





#### **CoH Council District F**





#### **CoH Council District G**





#### **CoH Council District H**





#### **CoH Council District I**