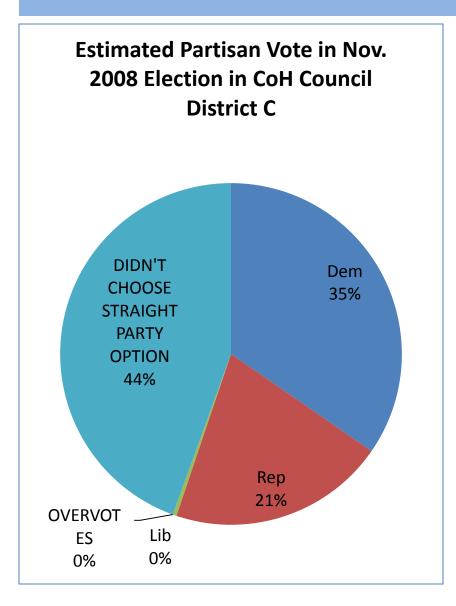

| page 9  |
| Estimated Vote CoH Council District E                                               | page 10 |
| Estimated Vote CoH Council District F                                               | page 11 |
| Estimated Vote CoH Council District G                                               | page 12 |
| Estimated Vote CoH Council District H                                               | page 13 |
| Estimated Vote CoH Council District I                                               | page 14 |





## Estimated PERCENTAGE OF BALLOTS EACH CITY OF HOUSTON COUNCIL DISTRICT CONSTITUTED IN NOV. 2008 ELECTION



#### Vote in Nov. 2008 Election in City of Houston





#### **CoH Council District A**





#### **CoH Council District B**





#### **CoH Council District C**





#### **CoH Council District D**





#### **CoH Council District E**





#### **CoH Council District F**





#### **CoH Council District G**





#### **CoH Council District H**





#### **CoH Council District I**