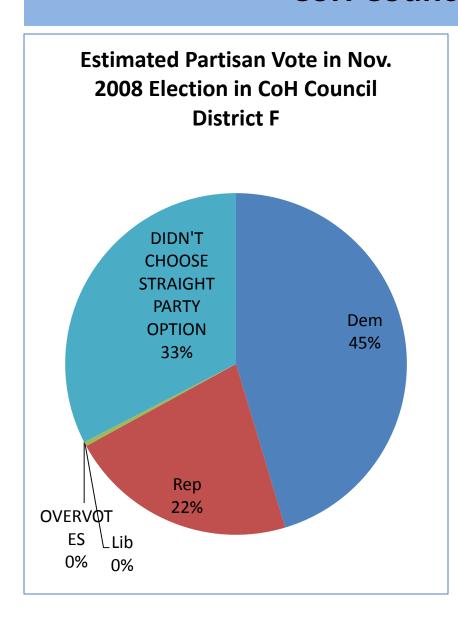

| page 10 |
| Estimated Vote CoH Council District F                                               | page 11 |
| Estimated Vote CoH Council District G                                               | page 12 |
| Estimated Vote CoH Council District H                                               | page 13 |
| Estimated Vote CoH Council District I                                               | page 14 |





## Estimated PERCENTAGE OF BALLOTS EACH CITY OF HOUSTON COUNCIL DISTRICT CONSTITUTED IN NOV. 2008 ELECTION



#### Vote in Nov. 2008 Election in City of Houston





#### **CoH Council District A**





#### **CoH Council District B**





#### **CoH Council District C**





#### **CoH Council District D**





#### **CoH Council District E**





#### **CoH Council District F**





#### **CoH Council District G**





#### **CoH Council District H**





#### **CoH Council District I**