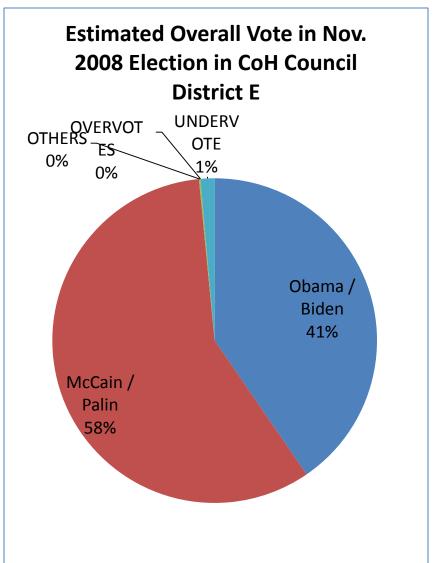

| page 10 |
| Estimated Vote CoH Council District F                                               | page 11 |
| Estimated Vote CoH Council District G                                               | page 12 |
| Estimated Vote CoH Council District H                                               | page 13 |
| Estimated Vote CoH Council District I                                               | page 14 |





## Estimated PERCENTAGE OF BALLOTS EACH CITY OF HOUSTON COUNCIL DISTRICT CONSTITUTED IN NOV. 2008 ELECTION



#### Vote in Nov. 2008 Election in City of Houston





#### **CoH Council District A**





#### **CoH Council District B**





#### **CoH Council District C**





#### **CoH Council District D**





#### **CoH Council District E**





#### **CoH Council District F**





#### **CoH Council District G**





#### **CoH Council District H**





#### **CoH Council District I**