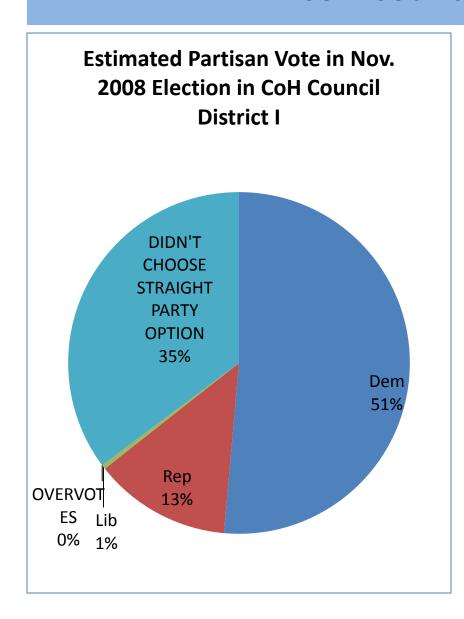

11 |
| Estimated Vote CoH Council District G                                               | page 12 |
| Estimated Vote CoH Council District H                                               | page 13 |
| Estimated Vote CoH Council District I                                               | page 14 |





## Estimated PERCENTAGE OF BALLOTS EACH CITY OF HOUSTON COUNCIL DISTRICT CONSTITUTED IN NOV. 2008 ELECTION



#### Vote in Nov. 2008 Election in City of Houston





#### **CoH Council District A**





#### **CoH Council District B**





#### **CoH Council District C**





#### **CoH Council District D**





#### **CoH Council District E**





#### **CoH Council District F**





#### **CoH Council District G**





#### **CoH Council District H**





#### **CoH Council District I**